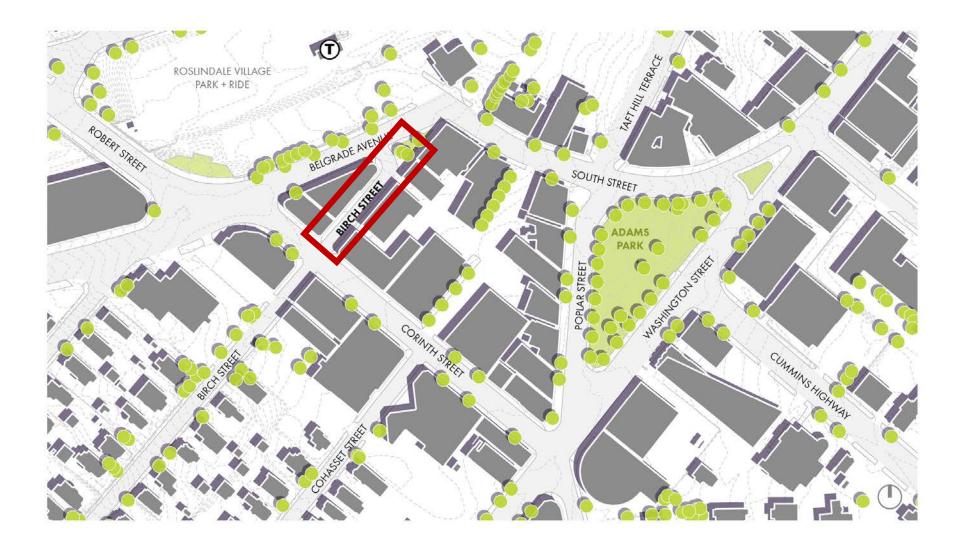

| Burnin (John<br>Biologian House)<br>Survey<br>Rus Jucgetherusta<br>Rus<br>Rus<br>Rus<br>Rus<br>Rus<br>Rus<br>Rus<br>Rus<br>Rus<br>Rus