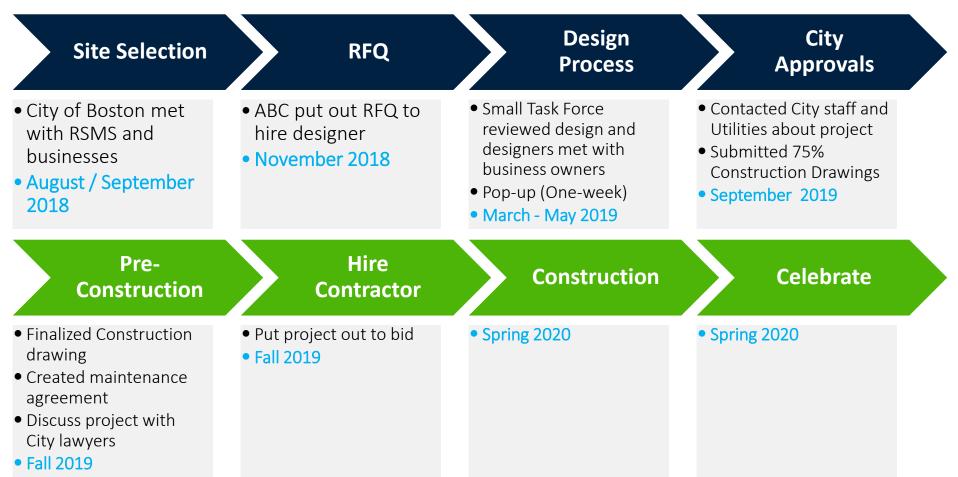

anization            | Roslindale Village Main Streets (RVMS)                       |  |  |
| Local Business Support                 | Boston Cheese Cellar, Square Root, Centre Cuts               |  |  |
| Landscape Architect                    | Merritt Chase                                                |  |  |
| Project Management                     | A Better City (ABC)                                          |  |  |
| Volunteers at Pop-Up                   | Walk-Up Roslindale                                           |  |  |
| Legal / Memorandum of<br>Understanding | City of Boston                                               |  |  |
| Maintenance Agreement                  | City of Boston and Roslindale Village Main<br>Streets (RVMS) |  |  |



## Birch St Process (18 months)



## **Birch St Budget**

| HARD COSTS                                                                                                                                        | Cost      | Donated /<br>Borrowed | Funding Source                                                           |
|---------------------------------------------------------------------------------------------------------------------------------------------------|-----------|-----------------------|--------------------------------------------------------------------------|
| <ul> <li>Materials – New - Pop-up</li> <li>350 milk crates, duck tape, wooden sticks</li> </ul>                                                   | \$6,000   |                       | City of Boston