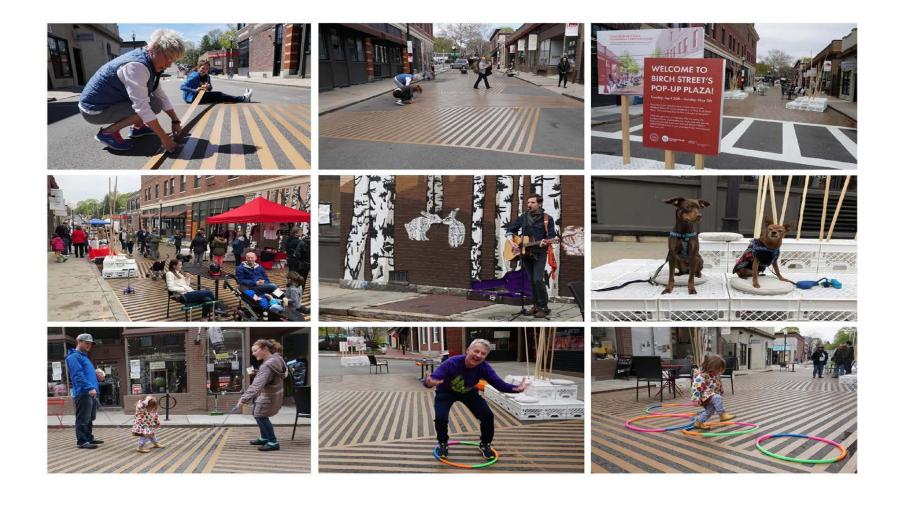

242 Intercept (in-person) surveys Observational surveys

## Emailed feedback

Feedback cards (in-person and emailed)